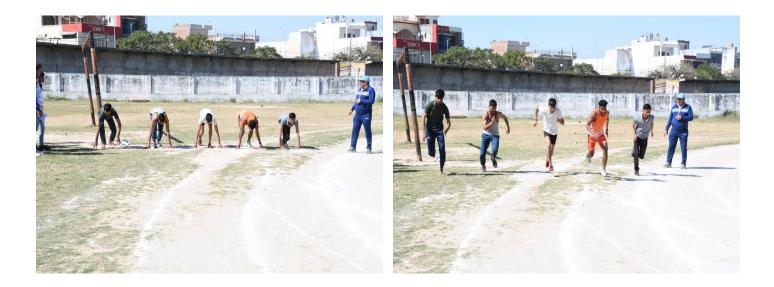

### Annual Sports Meet

We organized Annual Sports Meet M/W from 5 to 6<sup>th</sup> March 2025

- Approx 200 students took part enthusiastically
- 100, 200, 400, 1500 Mtr, Long Jump, Tug of War and Cricket were the events
- Tug of War, 100 Mtr and Cricket were also organised for staff members

# 100 Mtr. (Boys)