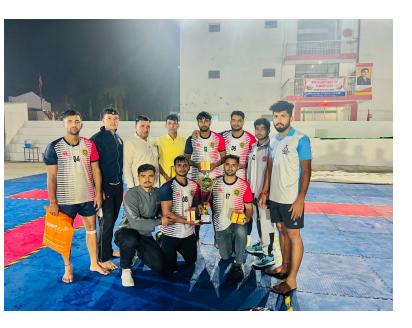

### Achievements

Highlights of our sports program this year

- We organized two Inter-Collegiate Championships for (M/W) assigned by C.C.S.U. Meerut to us
- Approx. 150 competitors from different colleges along with their team Managers & Coaches participated in these Extra-Mural competitions
- Department sent 21 teams (M/W) across diversified sports disciplines where approx. 150 students represented college in various Inter-Collegiate tournaments
- Our college has been champion in Basketball (M), Kabaddi (M) and Wrestling (M) Inter-Collegiate competitions
- Despite very "busy" academic schedule department conducted Annual Sports Meet in the first week of march