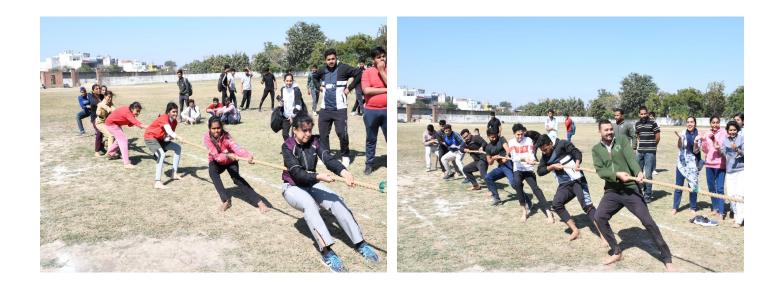

### Annual Sports Meet

We organized Annual Sports Meet M/W from 5 to 6<sup>th</sup> March 2025

- Approx 200 students took part enthusiastically
- 100, 200, 400, 1500 Mtr, Long Jump, Tug of War and Cricket were the events
- Tug of War, 100 Mtr and Cricket were also organised for staff members

# Tug of War