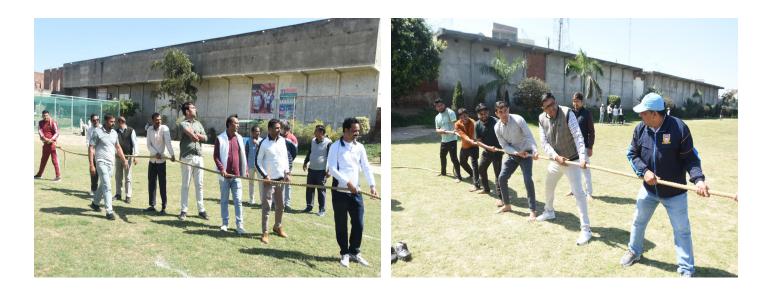

### Annual Sports Meet

We organized Annual Sports Meet M/W from 5 to 6<sup>th</sup> March 2025

- Approx 200 students took part enthusiastically
- 100, 200, 400, 1500 Mtr, Long Jump, Tug of War and Cricket were the events
- Tug of War, 100 Mtr and Cricket were also organised for staff members

# Tug of War (Staff Members)