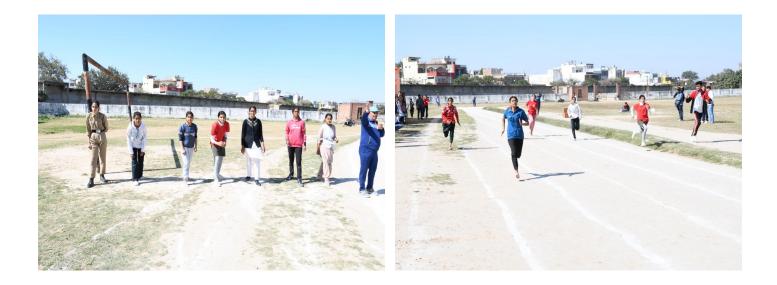

### Annual Sports Meet

We organized Annual Sports Meet M/W from 5 to 6<sup>th</sup> March 2025

- Approx 200 students took part enthusiastically
- 100, 200, 400, 1500 Mtr, Long Jump, Tug of War and Cricket were the events
- Tug of War, 100 Mtr and Cricket were also organised for staff members

# 100 Mtr. (Boys)

## Girls are not behind