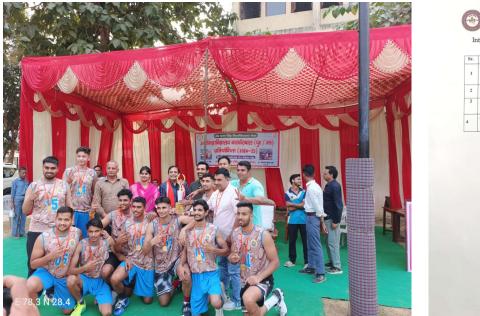

### Achievements

Highlights of our sports program this year

- We organized two Inter-Collegiate Championships for (M/W) assigned by C.C.S.U. Meerut to us
- Approx. 150 competitors from different colleges along with their team Managers & Coaches participated in these Extra-Mural competitions
- Department sent 21 teams (M/W) across diversified sports disciplines where approx. 150 students represented college in various Inter-Collegiate tournaments
- Our college has been champion in Basketball (M), Kabaddi (M) and Wrestling (M) Inter-Collegiate competitions
- Despite very "busy" academic schedule department conducted Annual Sports Meet in the first week of march