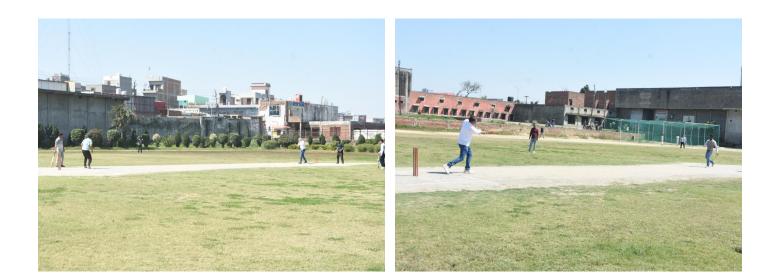

### Annual Sports Meet

We organized Annual Sports Meet M/W from 5 to 6<sup>th</sup> March 2025

- Approx 200 students took part enthusiastically
- 100, 200, 400, 1500 Mtr, Long Jump, Tug of War and Cricket were the events
- Tug of War, 100 Mtr and Cricket were also organised for staff members

# Cricket (Gentlemen's Game)