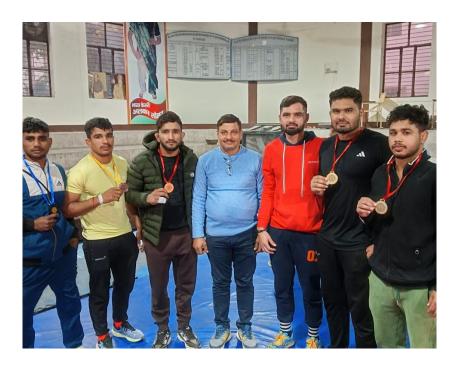

### Achievements

Highlights of our sports program this year

- We organized two Inter-Collegiate Championships for (M/W) assigned by C.C.S.U. Meerut to us
- Approx. 150 competitors from different colleges along with their team Managers & Coaches participated in these Extra-Mural competitions
- Department sent 21 teams (M/W) across diversified sports disciplines where approx. 150 students represented college in various Inter-Collegiate tournaments
- Our college has been champion in Basketball (M), Kabaddi (M) and Wrestling (M) Inter-Collegiate competitions
- Despite very "busy" academic schedule department conducted Annual Sports Meet in the first week of march