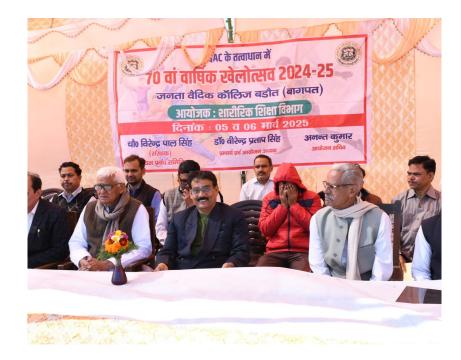

### Annual Sports Meet

We organized Annual Sports Meet M/W from 5 to 6<sup>th</sup> March 2025

- Approx 200 students took part enthusiastically
- 100, 200, 400, 1500 Mtr, Long Jump, Tug of War and Cricket were the events
- Tug of War, 100 Mtr and Cricket were also organised for staff members