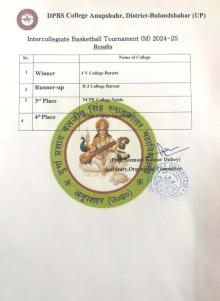

### Achievements

Highlights of our sports program this year

- We organized two Inter-Collegiate Championships for (M/W) assigned by C.C.S.U. Meerut to us
- Approx. 150 competitors from different colleges along with their team Managers & Coaches participated in these Extra-Mural competitions
- Department sent 21 teams (M/W) across diversified sports disciplines where approx. 150 students represented college in various Inter-Collegiate tournaments
- Our college has been champion in Basketball (M), Kabaddi (M) and Wrestling (M) Inter-Collegiate competitions
- Despite very "busy" academic schedule department conducted Annual Sports Meet in the first week of march