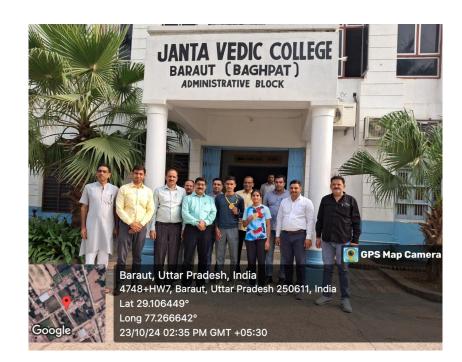

### Inter-Collegiate Invitation Letter

# To all affiliated college of C.C.S.U. Meerut

#### शारीरिक शिक्षा एवं खेल विभाग जनता वैदिक कॉलेज, बडौत (बागपत) विनांक :- 09.10.2024 प्राचार्य/प्राचार्या/निदेशक, समस्त प्रतिभागी महाविद्यालय, सम्बद्ध–चौ० चरणसिंह विश्वविद्यालय, रत । 10 चरणसिंह विश्वविद्यालय अन्तर—महाविद्यालय ताइक्वाण्डों (महिला एवं पुरुष) वैम्पियनशिप महोदया युपित करना है कि दिनांक 17.10.2024 से 20.10.2024 सक पांदुवेशी में आमीजित होने वाली गाड्यायाओं पीपियानीय के कारण उपसेका अनन-माहणिवालय ताड्यायाओं पीपियानीय का गार्वीरेक सित्रा पर बेल निमाग, जनता वैदिक कालिज्यकीत हाल दिनांक 24 से 25 अब्दूबर आयोजित क्रिया जादेगा। ा आप अपने महाविद्यालय/कॉलिज की टीम/खिलाडियों को प्रतिभाग हेतु महा 24.10.2024 को निम्नलिखित निर्देशों के साथ भेजने का कष्ट करें। में दिनांव टीम/खिलाडियों के लिये आवश्यक निर्देश . टीम/खिसाडियों के साथ टीम मैनेजर/कोय का होना आवश्यक है, टीम मैनेजर/कोय के ना आने पर टीम को प्रतिमाग नहीं कराया जायेगा। विश्वविद्यालय हारा निपारित पात्रता प्रथत्र (Eligibility Performa) की चल प्रतियां (टाईप या कम्प्यपुटर हारा टाईप) माता व पिता के नाम एवं विधविध पंजीकरण संध लहित लभी प्रविधियों को यूर्णतवा मरकर प्रायार्थ/प्रायार्थ हारा तरसावरित कलकर अवयर सारो। 3. आकिसियस/रेकरी का निर्मय अन्तिम एवं सर्वमान्य होगा, यदि कोई विरोध (प्राटेस्ट) होता है तो आयोजन बनाई ज्यूरी ऑफ अपील हात निर्मय रिवा जावेगा। प्रतियोगिता में स्थान, समय अध्यव मैदान आदि किसी भी प्रकार का परिवर्तन करने का अधि तोगा। ठी अपना चिकित्सा प्रमाण पत्र साथ लेकर आयें एवं वजन 24.10.2024 को प्रात: 9.00 बजे किया ज 6. सभी रि